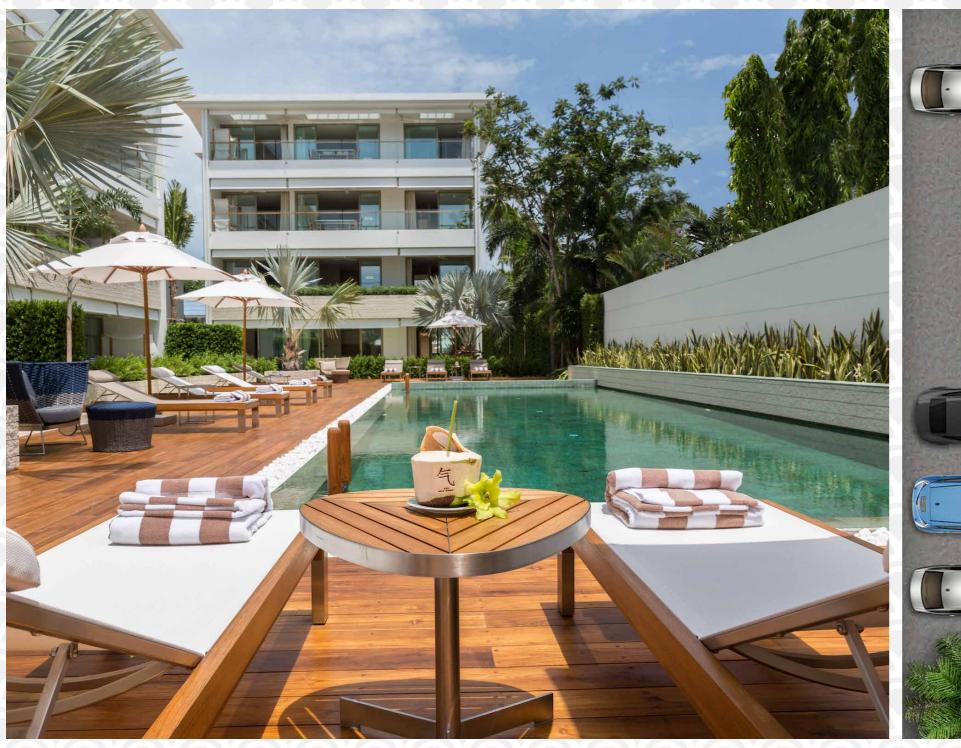

### Green?

Environmental preservation systems 🗸

- ✓ High density & lightweight building blocks to increase thermal conductivity resulting great energy-savings
- ✓ Double glazed insulated window systems
- ✓ Rock wall insulated loft system
- ✓ Granfoss multistage inverter pumps
- ✓ Inverter air-conditioning throughout
- ✓ Reclaimed heat taken from the air-conditioning system, used to heat all hot water
- ✓ LED lighting
- ✓ Biotech waste water treatment system
- ✓ Storm water reclamation management system
- ✓ Ground treated eco-friendly termite & pest control system
- ✓ Salt water swimming pool