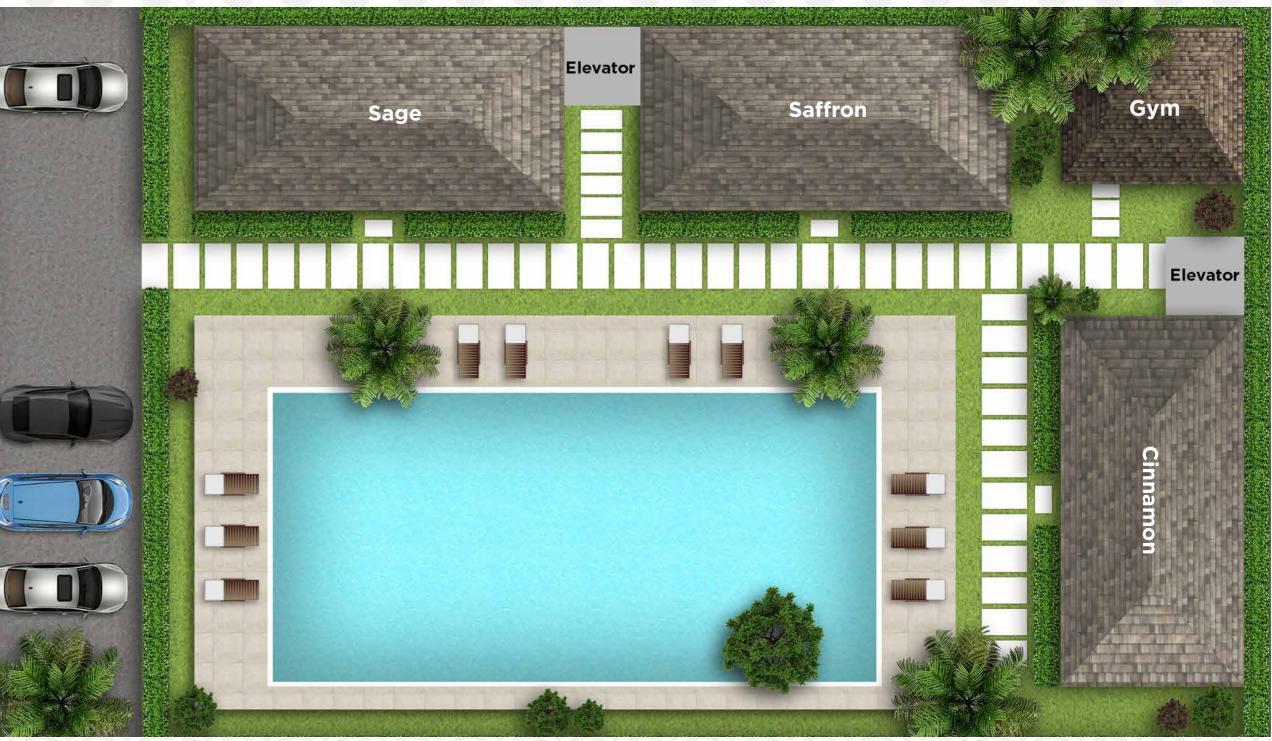

#### Location?

Chi is found on a pristine white sandy beach In Bangrak with world class views across the Gulf of Siam to Koh Phangan and Koh Tao ✓

# Chi Beach Club

Wow factor **√** 

Chi, The Residence connects to our fabulous exclusive beach club "Chi Samui" with an award winning chef serving up healthy modern cuisine, a pool bar and 25 meter salt water swimming pool on a pristine white sandy beach.