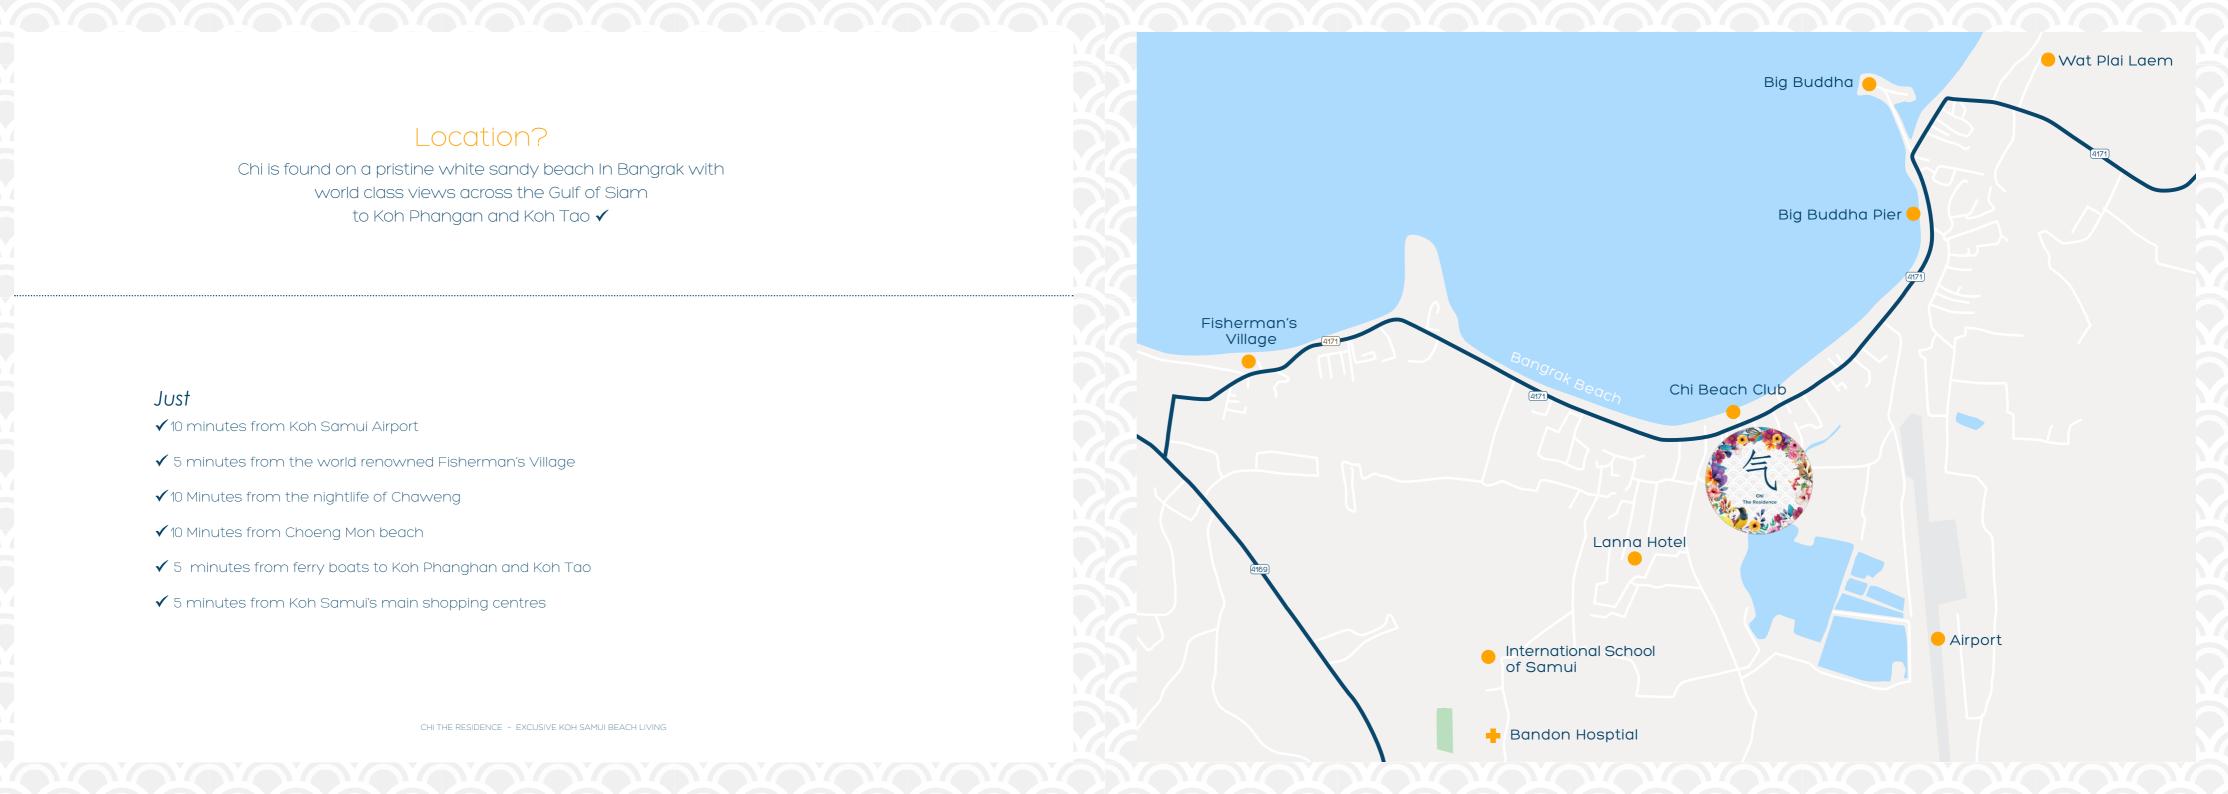

#### Location?

Chi is found on a pristine white sandy beach In Bangrak with world class views across the Gulf of Siam to Koh Phangan and Koh Tao ✓

#### Just

- ✓ 10 minutes from Koh Samui Airport
- ✓ 5 minutes from the world renowned Fisherman's Village
- √ 10 Minutes from the nightlife of Chaweng
- ✓ 10 Minutes from Choeng Mon beach
- ✓ 5 minutes from ferry boats to Koh Phanghan and Koh Tao
- ✓ 5 minutes from Koh Samui's main shopping centres